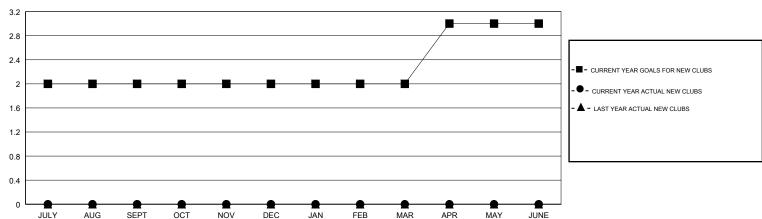

## CINDY GREGG LOCATION PENNSYLVANIA

DROPPED CLUBS

0

0

0

0

Clubs
RESULTS FOR 2018-2019

NEW CLUBS

0

0

0

NEW CLUB GOAL

2

0

| ATION PENNSYL                 | GMT CA |    |    |  |  |  |
|-------------------------------|--------|----|----|--|--|--|
| Members RESULTS FOR 2018-2019 |        |    |    |  |  |  |
|                               |        |    |    |  |  |  |
| JULY/AUG/SEPT                 | 30     | 7  | 14 |  |  |  |
| OCT/NOV/DEC                   | -10    | 9  | 24 |  |  |  |
| JAN/FEB/MAR                   | -10    | 7  | 7  |  |  |  |
| APR/MAY/JUNE                  | 15     | 14 | 1  |  |  |  |