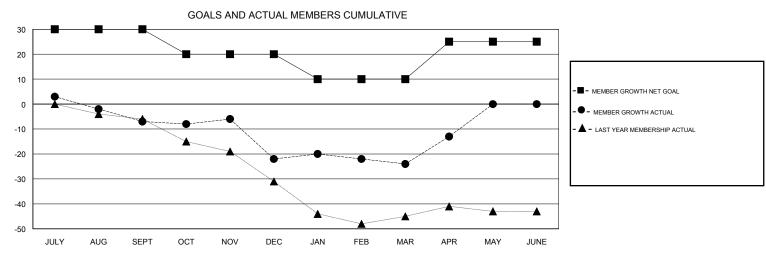

0

0

0

NEW CLUB GOAL

2

0

| ATION PENNSYL                 | GMT CA |    |    |  |  |  |
|-------------------------------|--------|----|----|--|--|--|
| Members RESULTS FOR 2018-2019 |        |    |    |  |  |  |
|                               |        |    |    |  |  |  |
| JULY/AUG/SEPT                 | 30     | 7  | 14 |  |  |  |
| OCT/NOV/DEC                   | -10    | 9  | 24 |  |  |  |
| JAN/FEB/MAR                   | -10    | 7  | 7  |  |  |  |
| APR/MAY/JUNE                  | 15     | 14 | 1  |  |  |  |

## GOALS AND ACTUAL NEW CLUBS CUMULATIVE

| DROPPED CLUBS: 0 |    | 12 CLUBS OF 32 ADDED 1 OR MORE<br>NEW MEMBERS | GENDER DISTRIBUTION           MALE         480 (72.51%)           FEMALE         182 (27.49%) |    |
|------------------|----|-----------------------------------------------|-----------------------------------------------------------------------------------------------|----|
| DROPPED MEMBERS  |    |                                               | Women Percentage Fiscal Year Goal: 30%                                                        |    |
| DECEASED         | 8  | CLICK HERE FOR CUMULATIVE                     | TOTAL FAMILY UNIT MEMBERS                                                                     | 79 |
| CLUB CANCELLED   | 0  | MEMBERSHIP DATA                               | FAMILY MEMBERS PAYING HALF DUES                                                               |    |
| OTHER            | 38 |                                               |                                                                                               |    |
| TOTAL            | 46 |                                               |                                                                                               |    |